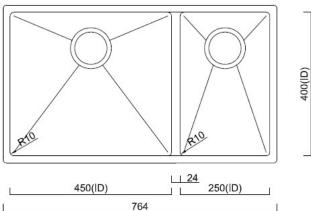

## Product Specification Sheet BFD764R10DBLH

440

Designer R10 Range Cause-Way Double Bowl

Main Bowl: 450W x 400H x 200 Second Bowl: 250W x 400H x 200

Overall: 764 x 440

Top Mount / Under Mount / Weld Includes 2x 90mm waste and overflow