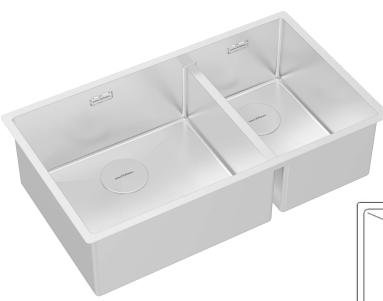

## Product Specification Sheet BFD764R10DBLH

440

Designer R10 Range Cause-Way Double Bowl

Main Bowl: 450W x 400H x 200 Second Bowl: 250W x 400H x 200

Overall: 764 x 440

Top Mount / Under Mount / Weld Includes 2x 90mm waste and overflow

Includes 2x Waste covers