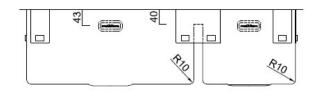

## Product Specification Sheet BFD764R10DBLH

440

Designer R10 Range Cause-Way Double Bowl

Main Bowl: 450W x 400H x 200 Second Bowl: 250W x 400H x 200

Overall: 764 x 440

Top Mount / Under Mount / Weld Includes 2x 90mm waste and overflow

Includes 2x Waste covers